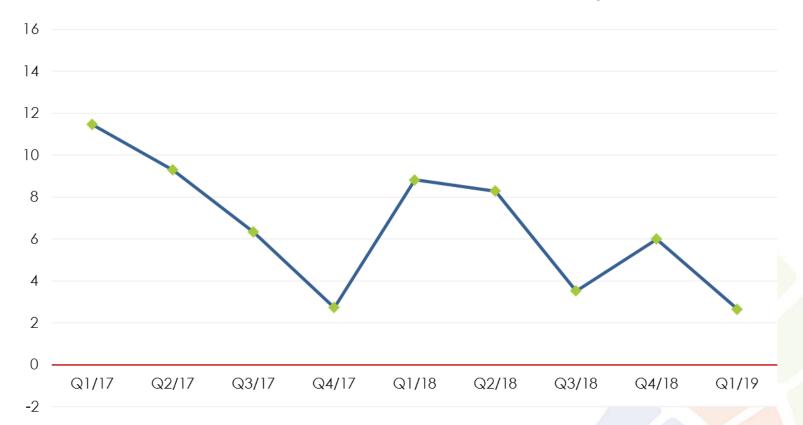

: 1,449 of European advertising and market research companies
- Ireland, Finland, Luxembourg and Hungary do not provide data



#### **METHODOLOGY**

 Survey carried out nationally by governments, central banks, trade bodies, research institutes, etc.

 Questionnaire and common timeline harmonised by the European Commission (DG ECOFIN)

"increase" (+), "remain unchanged" (=), "decrease" (-)

% of positive answers – % of negative answers





#### Advertising Business Climate Index

General confidence index (the average of answers to the questions below)

- How has your business situation developed over the past 3 months?
- How has demand for your company's services changer over the past 3 months?
- How do you expect the demand for your company's services to change over the next 3 months?







#### Advertising Business Climate Index

#### General confidence index







#### Advertising Business Climate Index Q4/2018

Austria: 23.2 Belgium: 7.3 Bulgaria: 2.7 Croatia: 20.9

Czech Republic: 14.9

Cyprus: 4.5 Denmark: 2.2 Estonia: -3.1 France: 3.5 Germany: 19.2 Greece: -26.8

Italy: -2.6

Latvia: 7.6 Lithuania: 32.2 Malta: 17.3 Netherlands: 9.3 Poland: 3.5

Portugal: 9.5 Romania: -0.9 Slovakia: 15.9 Slovenia: 19.1 Spain: 4.3 Sweden: 25.3

United Kingdom: -6.9



Lowest



**Highest** 





The colour codes for each country are based on the average of October, November and December 2018 values of the Advertising Business Climate Index. The lowest value (Greece, -26.8) is highlighted in dark red and the highest value (Lithuania, +32.2) in dark green, while all others are marked