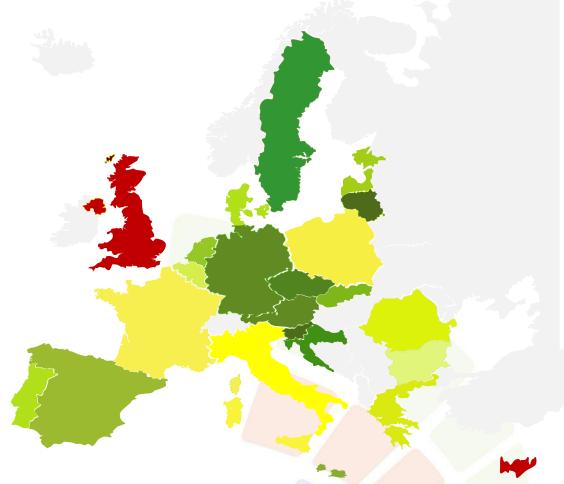

#### Business development over the past 3 months

How has your business situation developed over the past 3 months?

## Evolution of demand for advertising services over the past 3 months

How has demand (turnover) for your company's services changed over the past 3 months?