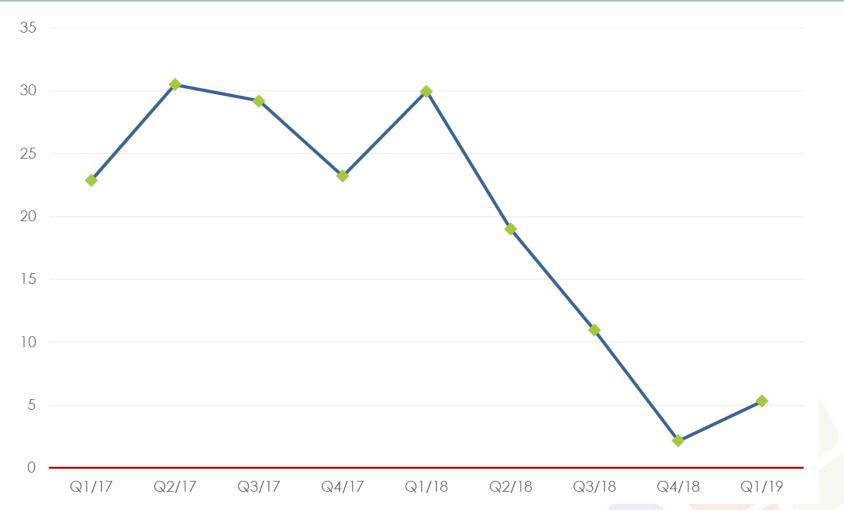

#### Expectation of advertising demand over the next 3 months

How do you expect the demand for your company's services to change over the next 3 months?