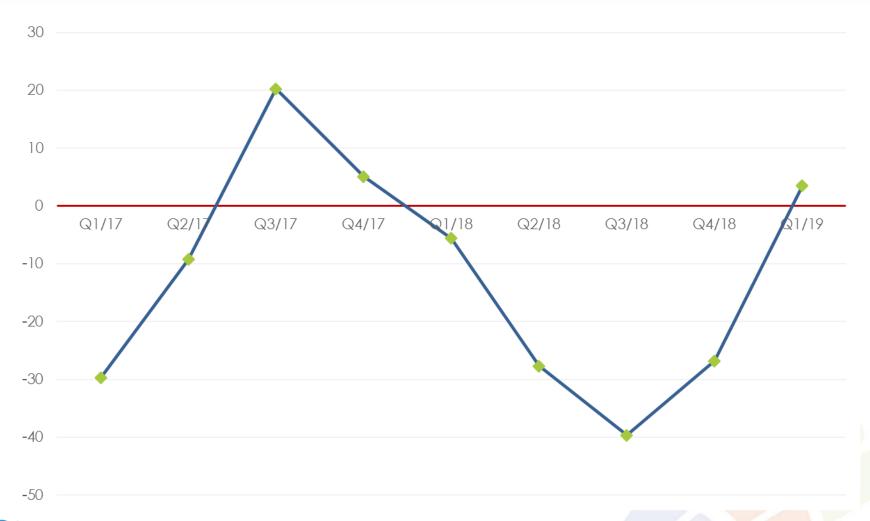

#### Business development over the past 3 months

How has your business situation developed over the past 3 months?