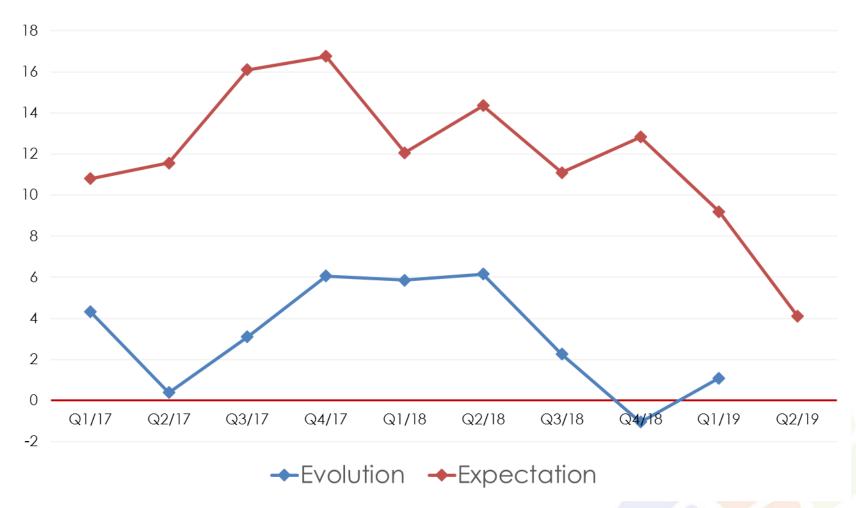

#### Demand expectation vs demand evolution

## Evolution of demand for advertising services over the past 3 months

How has demand (turnover) for your company's services changed over the past 3 months?

#### Expectation of advertising demand over the next 3 months

How do you expect the demand for your company's services to change over the next 3 months?