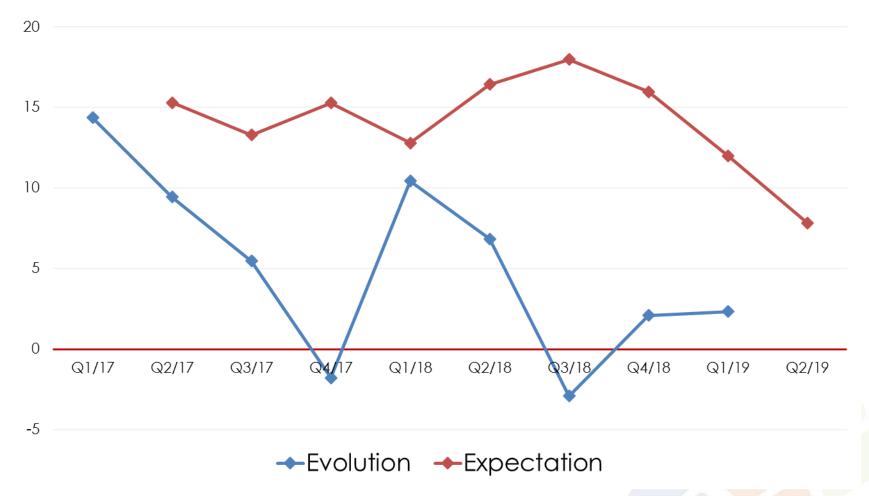

relative to the others, with the midpoint being 0 (marked in yellow). In other words, the country with the highest value in the given month determines the level of green of the other values above 0 that month. Subsequently, the lowest value determines the level of red for the values that are below 0.



#### Business development over the past 3 months

How has your business situation developed over the past 3 months?







## Evolution of demand for advertising services over the past 3 months

How has demand (turnover) for your company's services changed over the past 3 months?







#### Expectation of advertising demand over the next 3 months

How do you expect the demand for your company's services to change over the next 3 months?







#### Demand expectation vs demand evolution







### Evolution of employment over the past 3 months

How has your firm's total employment changed over the past 3 months?







#### Expectation of employment over the next 3 months

How do you expect your firm's total employment to change over the next 3 months?







#### Employment expectation vs employment evolution







#### Expectation of selling prices over the next 3 months

How do you expect the prices you charge to change over the next 3 months?







#### Factors limiting the business

What main factors are currently limiting your business?

Factors limiting the business - Q2/19









# Country-specific graphs

General confidence index





### Advertising Business Climate Index **Belgium**







## Advertising Business Climate Index **Bulgaria**







### Adverti