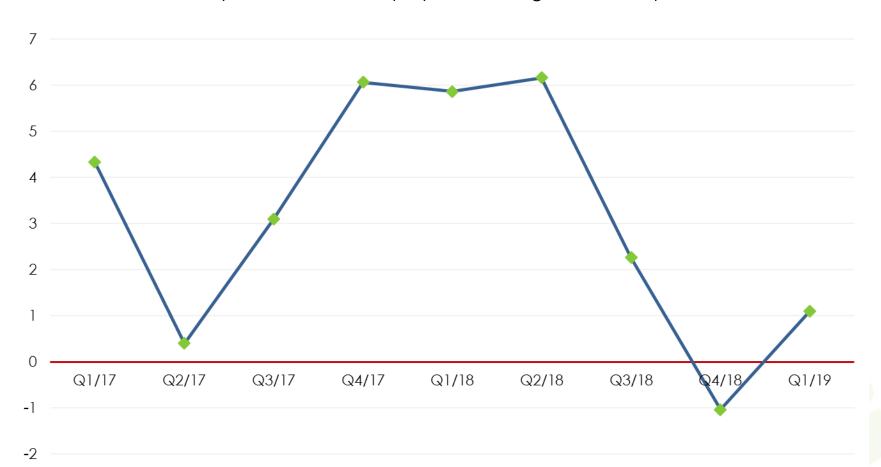

### Evolution of employment over the past 3 months

How has your firm's total employment changed over the past 3 months?