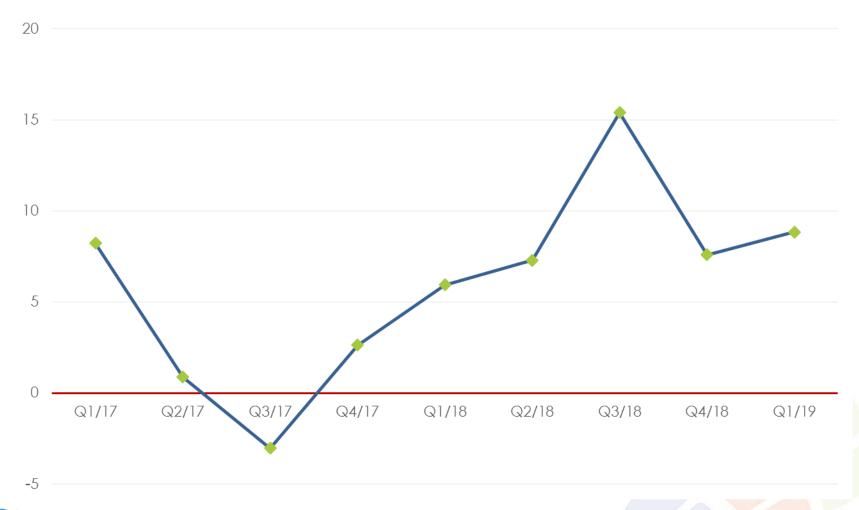

#### Expectation of advertising demand over the next 3 months

How do you expect the demand for your company's services to change over the next 3 months?