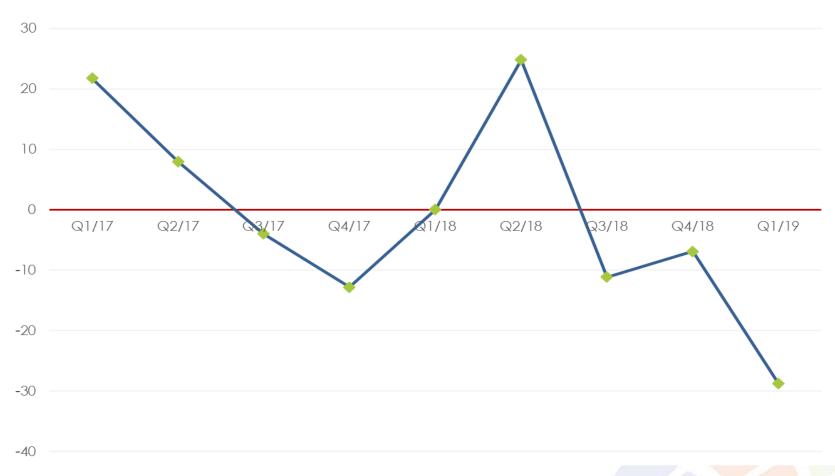

## Evolution of demand for advertising services over the past 3 months

How has demand (turnover) for your company's services changed over the past 3 months?