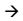

#### Advertising Business Climate Index Q1/2019

Austria: 19.6 Belgium: 4.9 Bulgaria: 2.6 Croatia: 20.4

Czech Republic: 20.1

Cyprus: -21.9 Denmark: 5.3 Estonia: 7.7 France: -1.2 Germany: 19 Greece: 3.5 Italy: -0.6 Latvia: 8.9 Lithuania: 27.2 Malta: 10.5 Netherlands: 8.1 Poland: -1.7 Portugal: 5.7 Romania: 3.4

Romania: 3.4 Slovakia: 14.6 Slovenia: 23.6 Spain: 13.3

Sweden: 22.7

United Kingdom: -28.7

Lowest

Highest

@eaca\_eu #AdIndex2019

The colour codes for each country are based on the average of January, February and March 2019 values of the Advertising Business Climate Index. The lowest value (The UK, -28.7) is highlighted in dark red and the highest value (Lithuania, +27.2) in dark green, while all others are marked with different shades that lie within the spectrum. The colour coding for a specific month is adjusted to that country's position relative to the others, with the midpoint being 0 (marked in yellow). In other words, the country with the highest value in the given month determines the level of green of the other values above 0 that month. Subsequently, the lowest value determines the level of red for the values that are below 0.