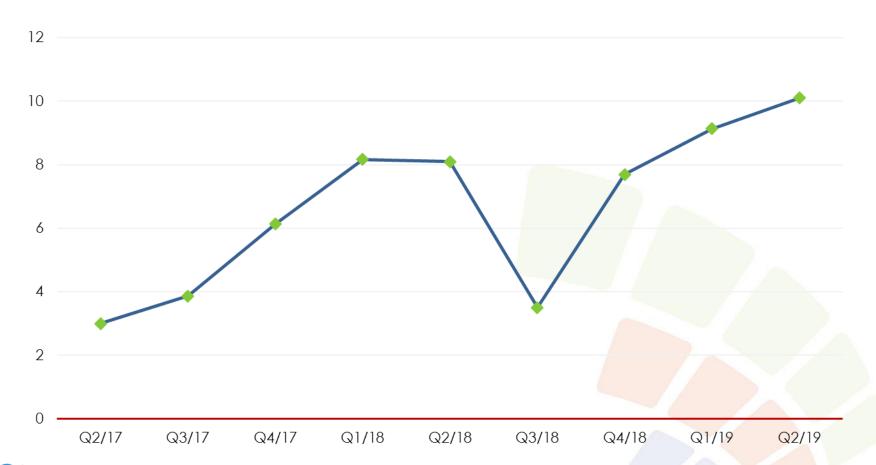

#### Expectation of employment over the next 3 months

How do you expect your firm's total employment to change over the next 3 months?