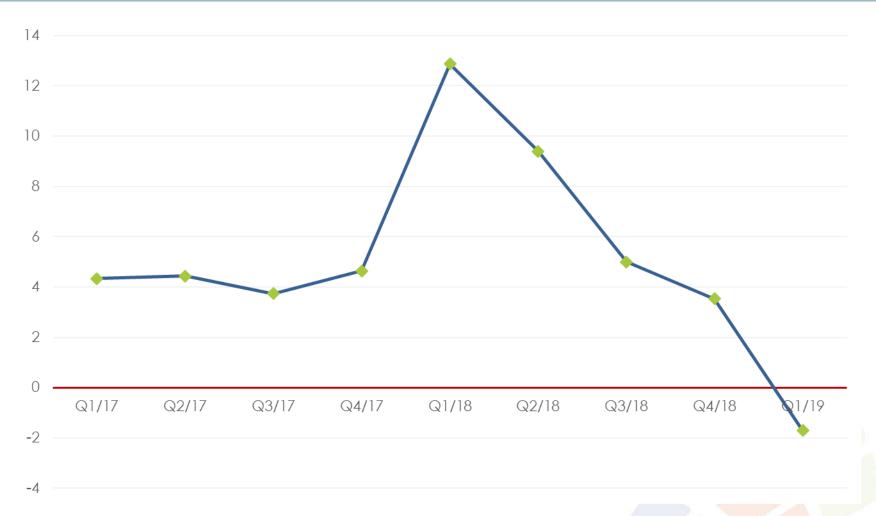

#### Business development over the past 3 months

How has your business situation developed over the past 3 months?