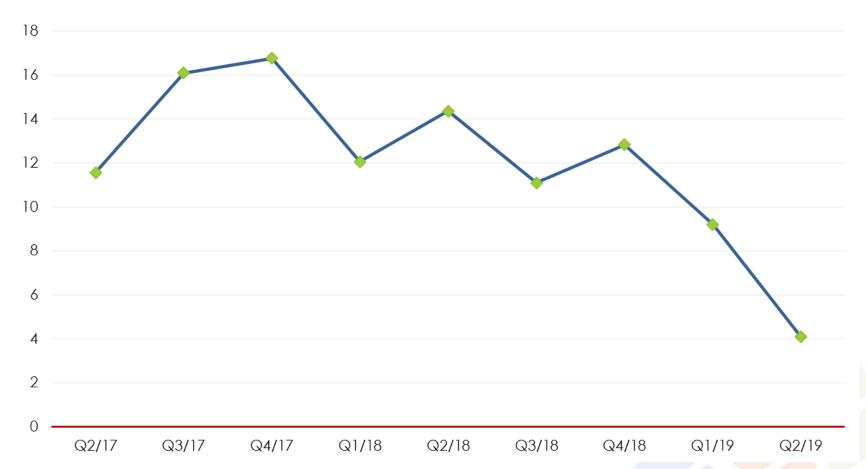

#### Expectation of selling prices over the next 3 months

How do you expect the prices you charge to change over the next 3 months?