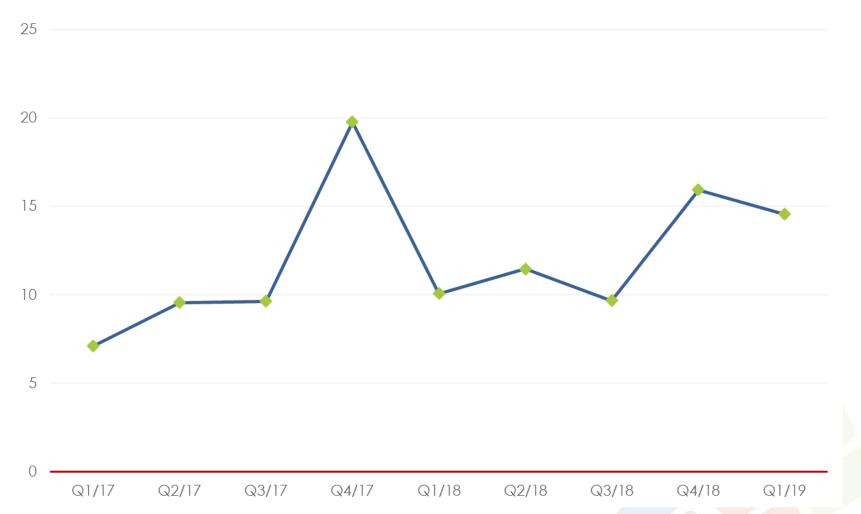

#### Business development over the past 3 months

How has your business situation developed over the past 3 months?