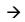

#### Advertising Business Climate Index Q1/2019

Austria: 19.6 Belgium: 4.9 Bulgaria: 2.6 Croatia: 20.4

Czech Republic: 20.1

Cyprus: -21.9 Denmark: 5.3 Estonia: 7.7 France: -1.2 Germany: 19 Greece: 3.5 Italy: -0.6 Latvia: 8.9 Lithuania: 27.2 Malta: 10.5 Netherlands: 8.1 Poland: -1.7 Portugal: 5.7 Romania: 3.4

Romania: 3.4 Slovakia: 14.6 Slovenia: 23.6 Spain: 13.3

Sweden: 22.7

United Kingdom: -28.7

Lowest

Highest

@eaca\_eu #AdIndex2019

The colour codes for each country are based on the average of January, February and March 2019 values of the Advertising Business Climate Index. The lowest value (The UK, -28.7) is highlighted in dark red and the highest value (Lithuania, +27.2) in dark green, while all others are marked with different shades that lie within the spectrum. The colour coding for a specific month is adjusted to that country's position relative to the others, with the midpoint being 0 (marked in yellow). In other words, the country with the highest value in the given month determines the level of green of the other values above 0 that month. Subsequently, the lowest value determines the level of red for the values that are below 0.