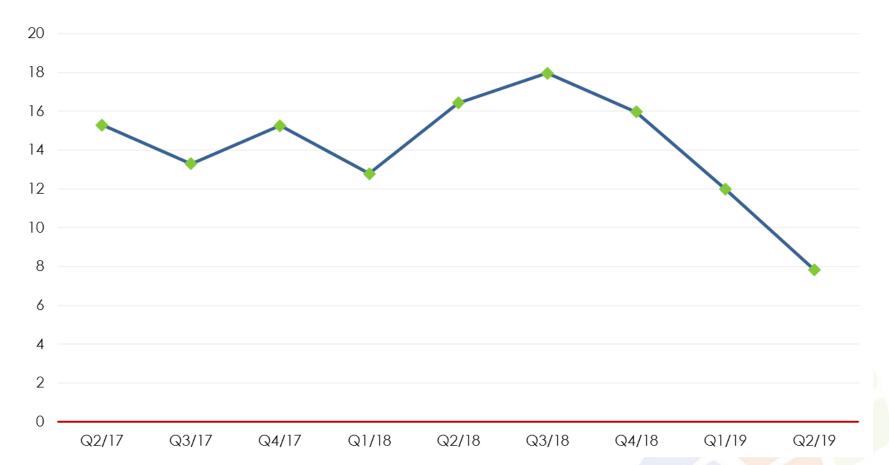

#### Business development over the past 3 months

How has your business situation developed over the past 3 months?