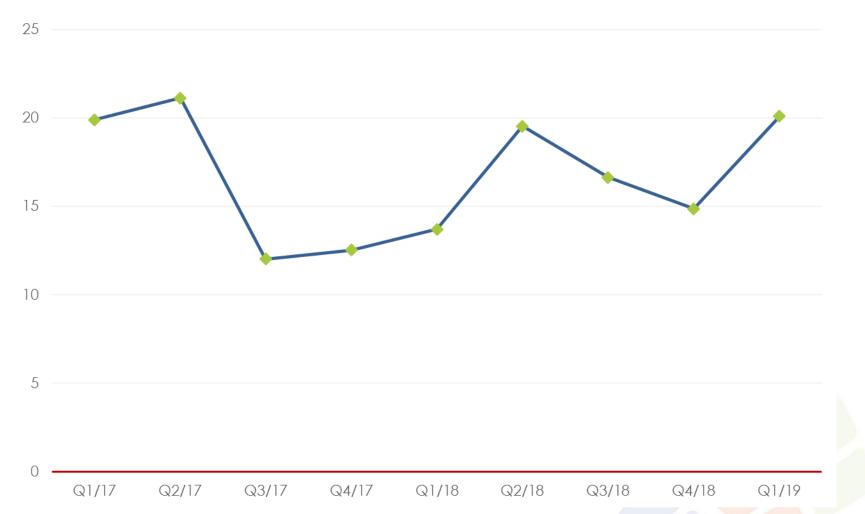

## Evolution of demand for advertising services over the past 3 months

How has demand (turnover) for your company's services changed over the past 3 months?