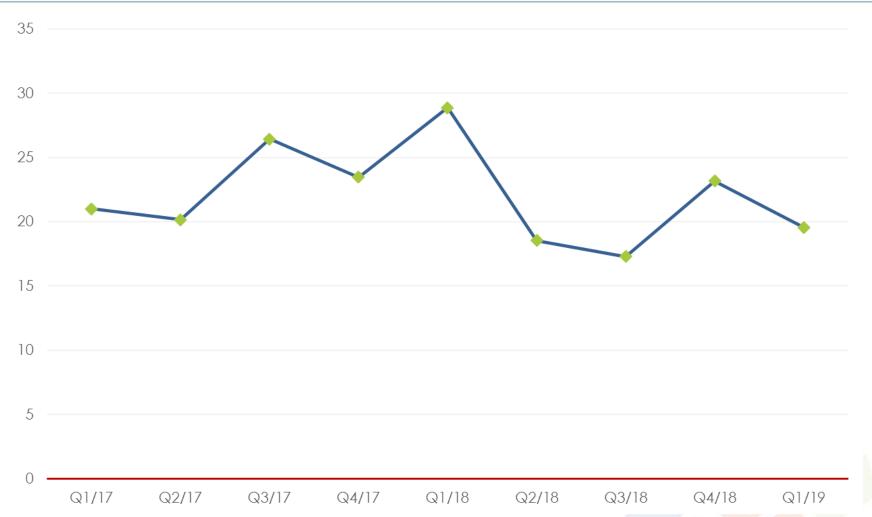

#### Expectation of advertising demand over the next 3 months

How do you expect the demand for your company's services to change over the next 3 months?