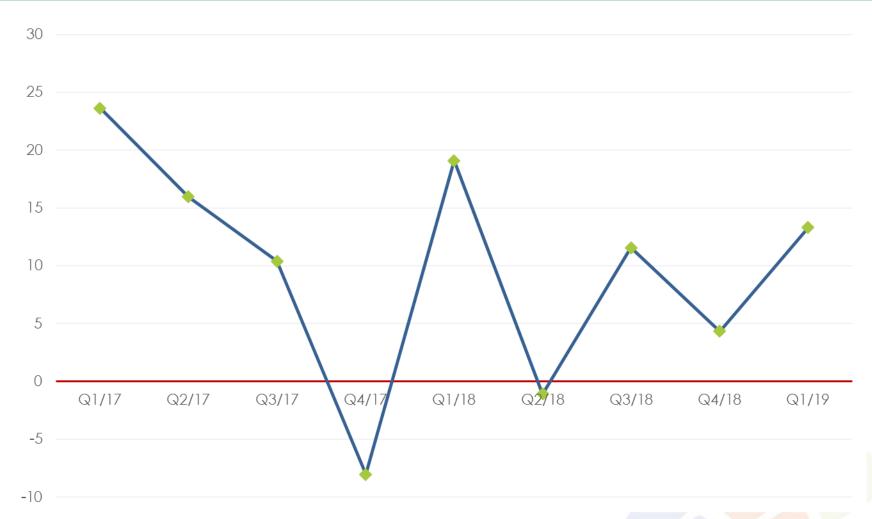

## Evolution of demand for advertising services over the past 3 months

How has demand (turnover) for your company's services changed over the past 3 months?