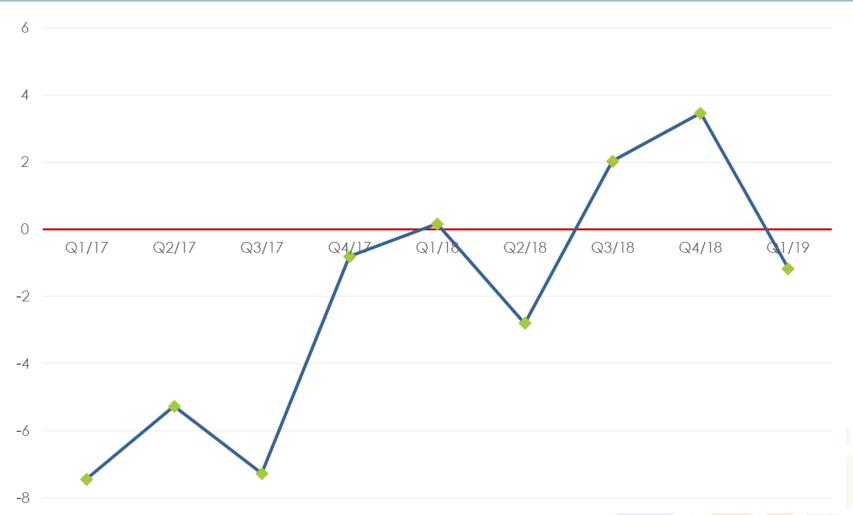

#### Expectation of advertising demand over the next 3 months

How do you expect the demand for your company's services to change over the next 3 months?