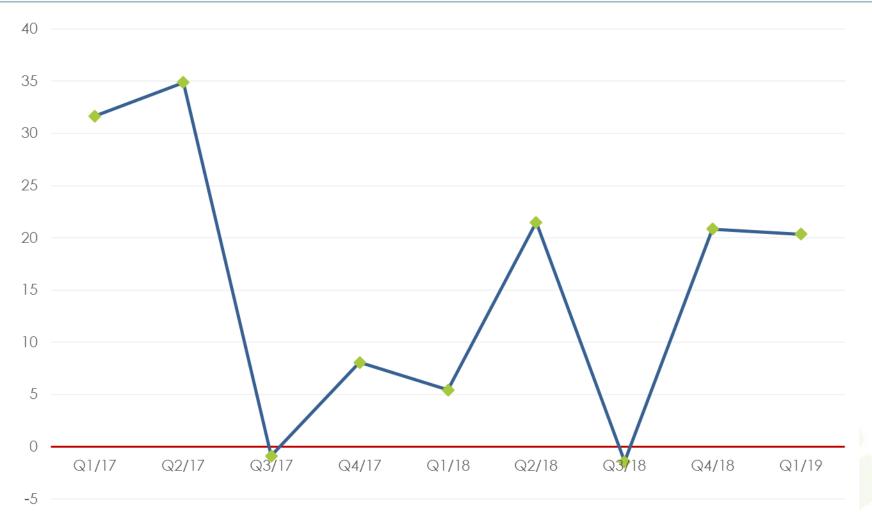

over the next 3 months?







#### Factors limiting the business

What main factors are currently limiting your business?

Factors limiting the business - Q2/19









# Country-specific graphs

General confidence index





### Advertising Business Climate Index **Belgium**







## Advertising Business Climate Index **Bulgaria**







### Advertising Business Climate Index Czech Republic







### Advertising Business Climate Index **Denmark**







# Advertising Business Climate Index **Germany**







### Advertising Business Climate Index **Estonia**







### Advertising Business Climate Index **Greece**







### Advertising Business Climate Index **Spain**







### Advertising Business Climate Index **France**







### Advertising Business Climate Index **Croatia**







### Advertising Business Climate Index Italy







### Advertising Business Climate Index **Cyprus**







### Advertising Business Climate Index Latvia







#### Advertising Business Climate Index **Lithuania**







#### Advertising Business Climate Index Malta







#### Advertising Business Climate Index **Netherlands**







#### Advertising Business Climate Index **Austria**







### Advertising Business Climate Index **Poland**







## Advertising Business Climate Index **Portugal**







#### Advertising Business Climate Index Romania







#### Advertising Business Climate Index Slovenia







### Advertising Business Climate Index Slovakia







#### Advertising Business Climate Index

UK

#### General confidence index







#### Advertising Business Climate