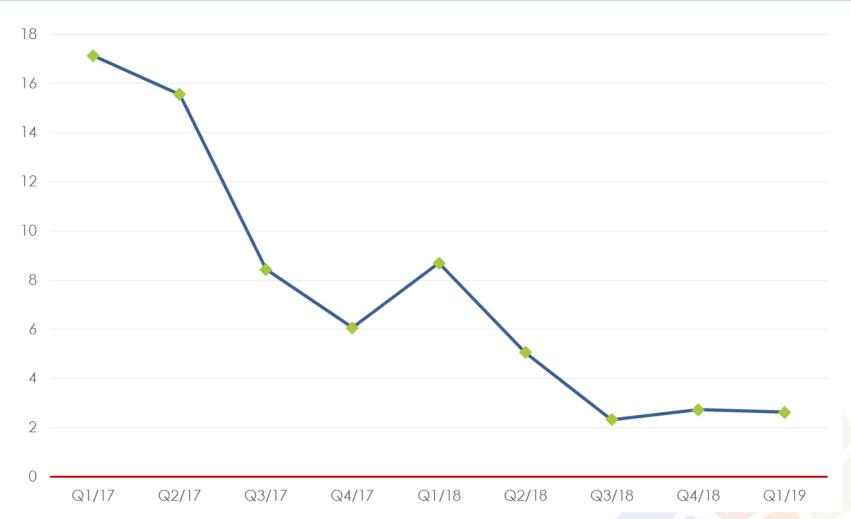

#### Business development over the past 3 months

How has your business situation developed over the past 3 months?