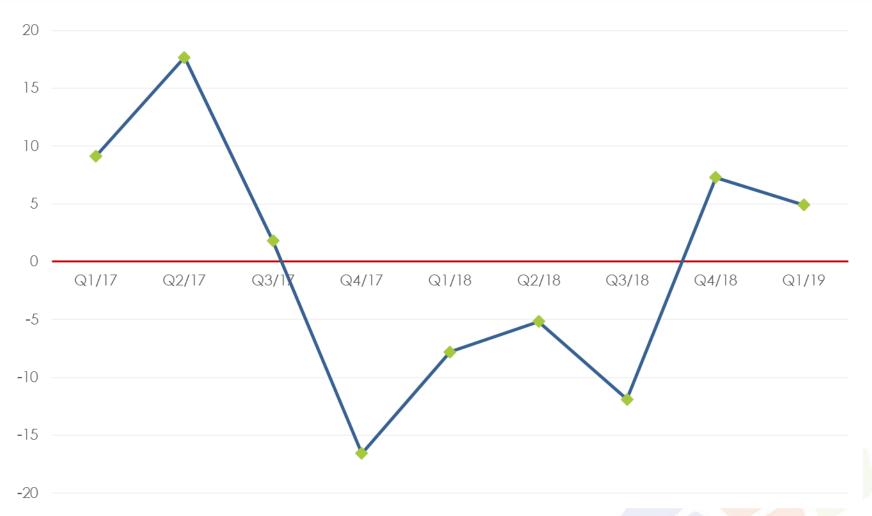

### Evolution of employment over the past 3 months

How has your firm's total employment changed over the past 3 months?