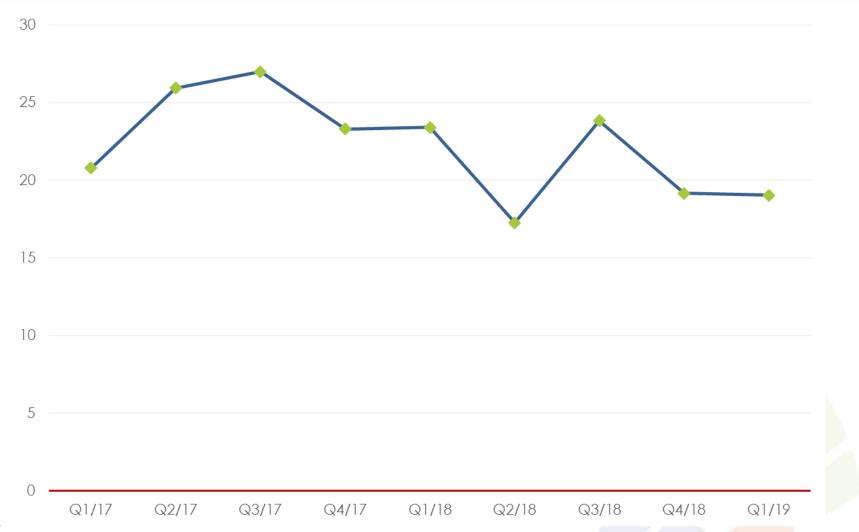

### Evolution of employment over the past 3 months

How has your firm's total employment changed over the past 3 months?