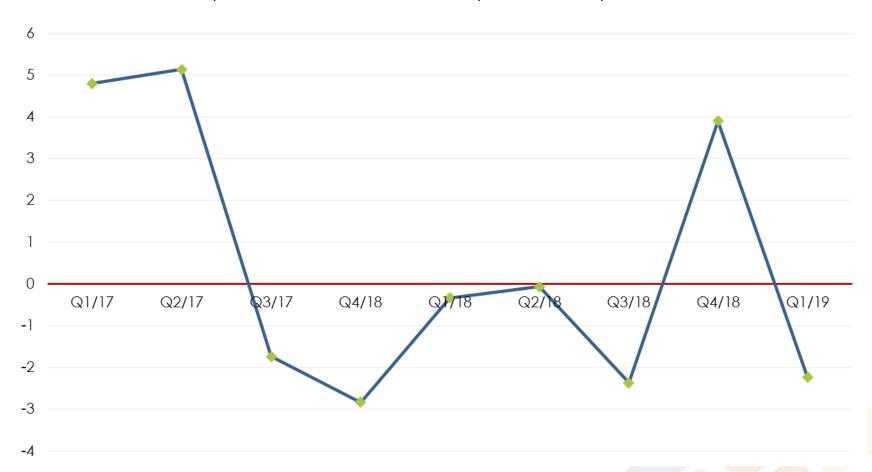

### Evolution of employment over the past 3 months

How has your firm's total employment changed over the past 3 months?

#### Expectation of employment over the next 3 months

How do you expect your firm's total employment to change over the next 3 months?