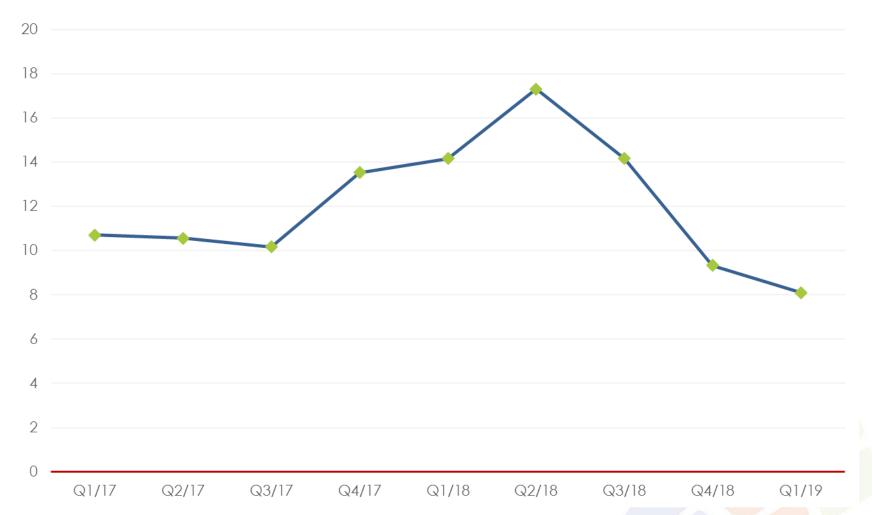

## Evolution of demand for advertising services over the past 3 months

How has demand (turnover) for your company's services changed over the past 3 months?