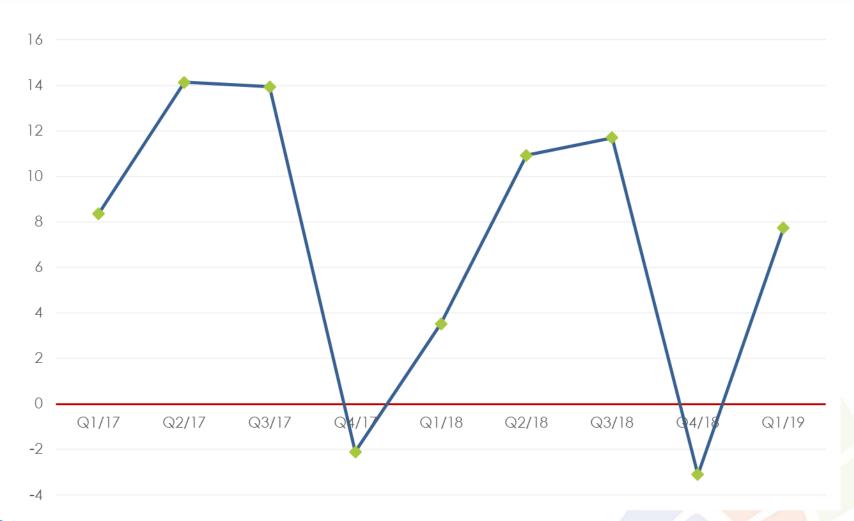

#### Advertising Business Climate Index

General confidence index (the average of answers to the questions below)

- How has your business situation developed over the past 3 months?
- How has demand for your company's services changer over the past 3 months?
- How do you expect the demand for your company's services to change over the next 3 months?

#### Advertising Business Climate Index

#### General confidence index