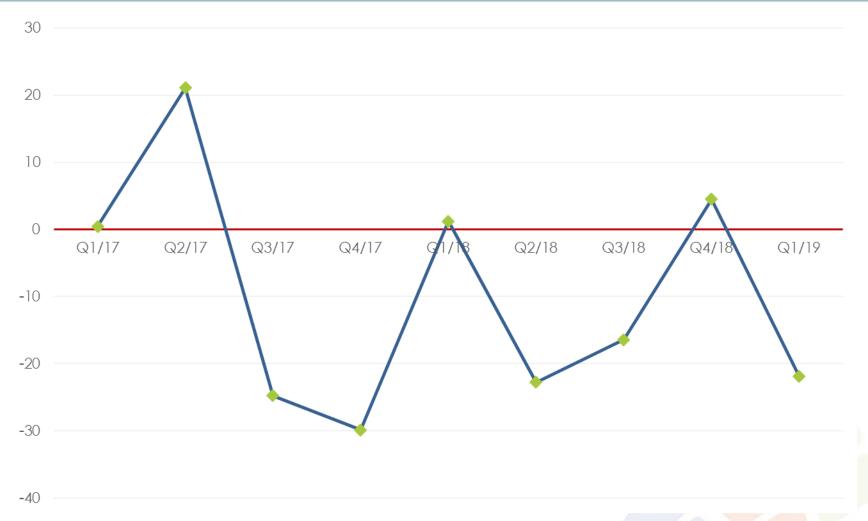

## Evolution of demand for advertising services over the past 3 months

How has demand (turnover) for your company's services changed over the past 3 months?