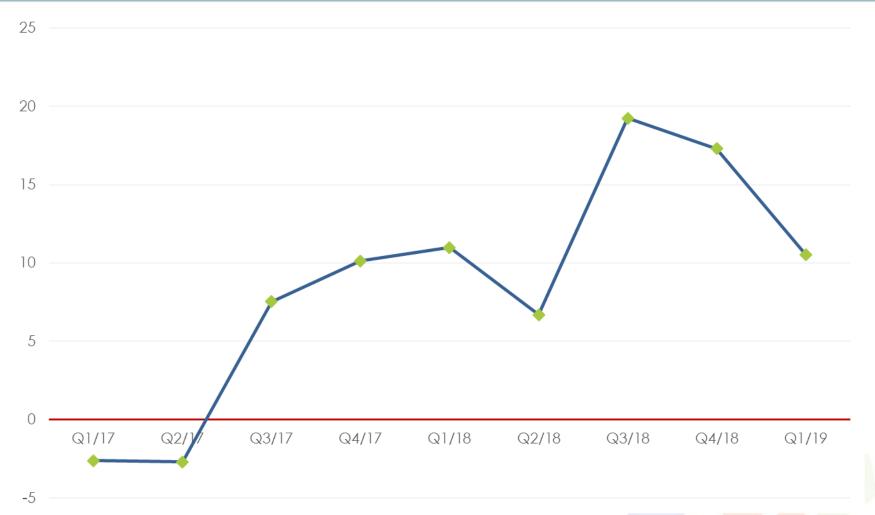

#### Business development over the past 3 months

How has your business situation developed over the past 3 months?