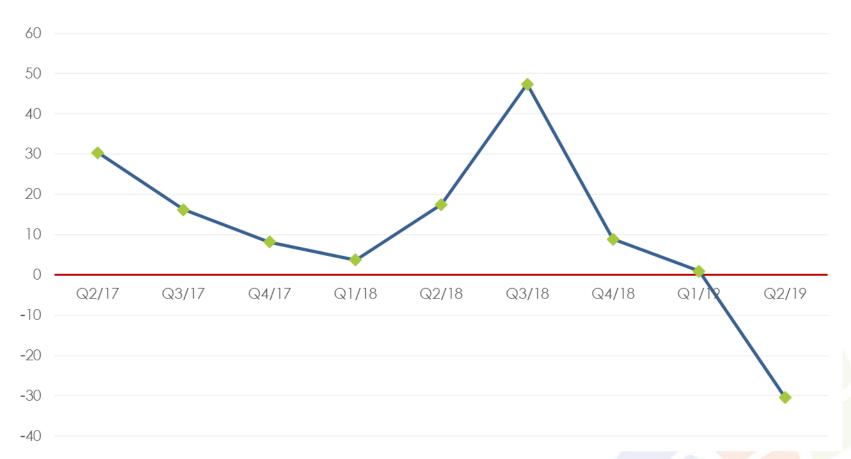

#### Expectation of advertising demand over the next 3 months

How do you expect the demand for your company's services to change over the next 3 months?