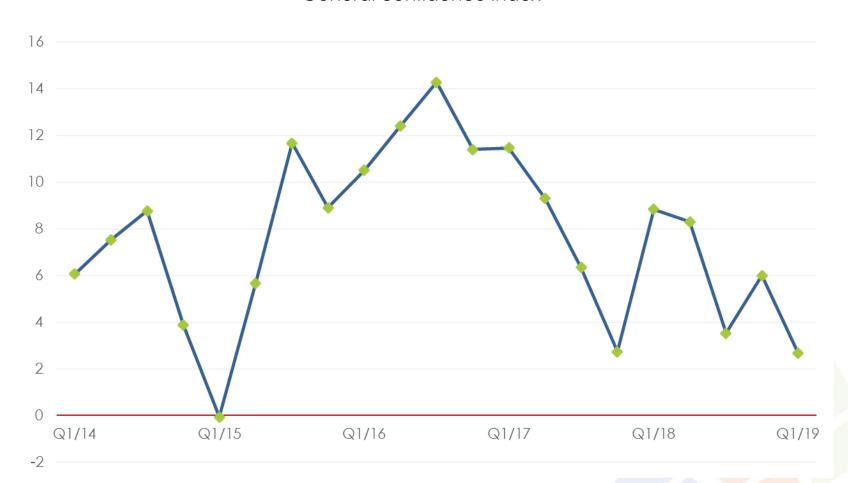

nd, Luxembourg and Hungary do not provide data



#### **METHODOLOGY**

 Survey carried out nationally by governments, central banks, trade bodies, research institutes, etc.

 Questionnaire and common timeline harmonised by the European Commission (DG ECOFIN)

"increase" (+), "remain unchanged" (=), "decrease" (-)

% of positive answers – % of negative answers





#### Advertising Business Climate Index

General confidence index (the average of answers to the questions below)

- How has your business situation developed over the past 3 months?
- How has demand for your company's services changer over the past 3 months?
- How do you expect the demand for your company's services to change over the next 3 months?







#### Advertising Business Climate Index

#### General confidence index







#### Advertising Business Climate Index Q4/2018

Austria: 23.2 Belgium: 7.3 Bulgaria: 2.7 Croatia: 20.9

Czech Republic: 14.9

Cyprus: 4.5 Denmark: 2.2 Estonia: -3.1 France: 3.5 Germany: 19.2 Greece: -26.8

Italy: -2.6

Latvia: 7.6 Lithuania: 32.2 Malta: 17.3 Netherlands: 9.3 Poland: 3.5

Portugal: 9.5 Romania: -0.9 Slovakia: 15.9 Slovenia: 19.1 Spain: 4.3 Sweden: 25.3

United Kingdom: -6.9



Lowest



**Highest** 





The colour codes for each country are based on the average of October, November and December 2018 values of the Advertising Business Climate Index. The lowest value (Greece, -26.8) is highlighted in dark red and the highest value (Lithuania, +32.2) in dark green, while all others are marked with different shades that lie within the spectrum. The colour coding for a s