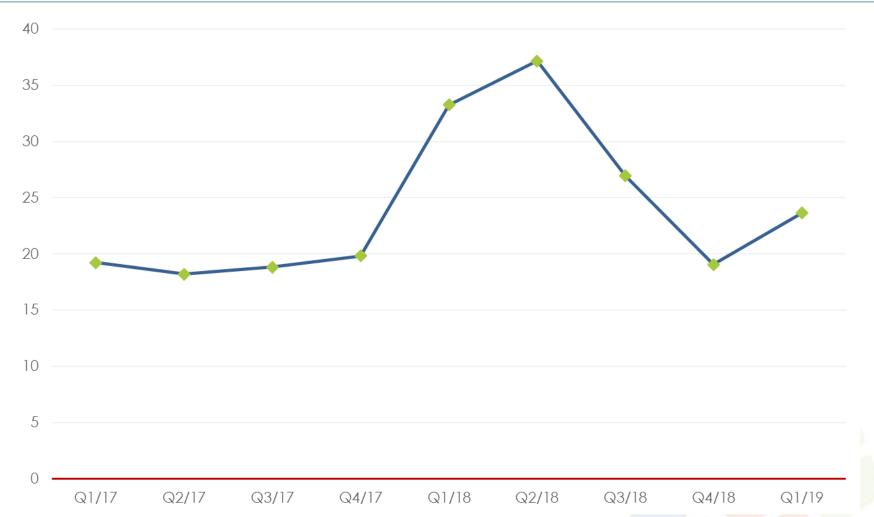

### Evolution of employment over the past 3 months

How has your firm's total employment changed over the past 3 months?