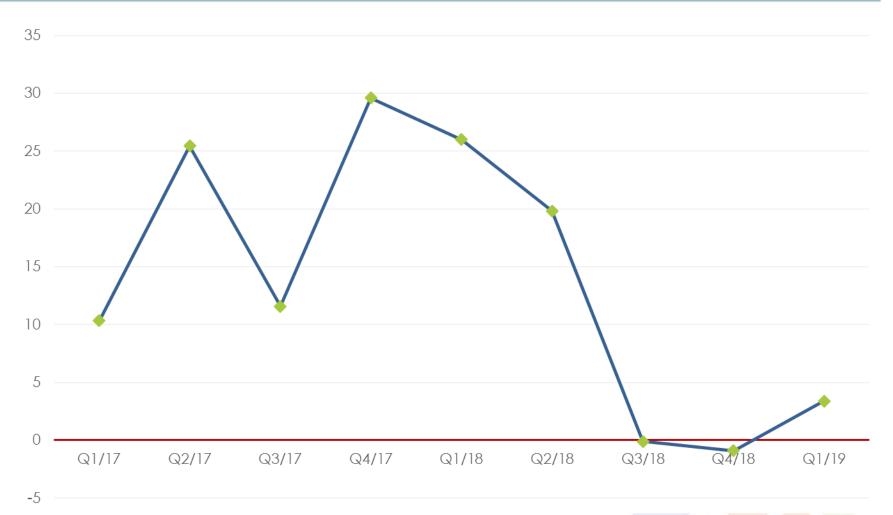

#### Expectation of advertising demand over the next 3 months

How do you expect the demand for your company's services to change over the next 3 months?