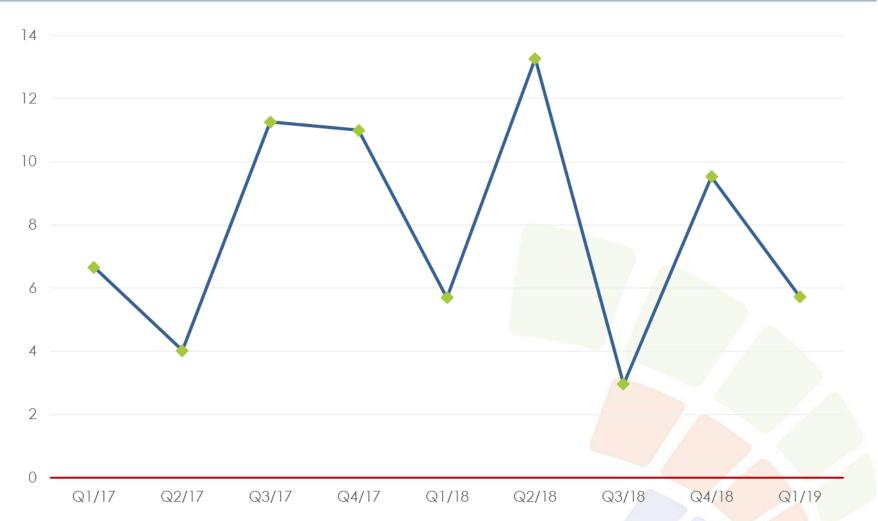

## Evolution of demand for advertising services over the past 3 months

How has demand (turnover) for your company's services changed over the past 3 months?