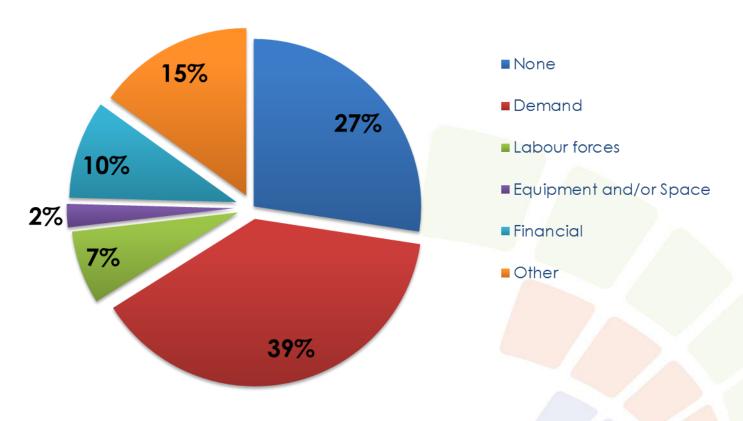

#### Factors limiting the business

What main factors are currently limiting your business?

Factors limiting the business - Q2/19