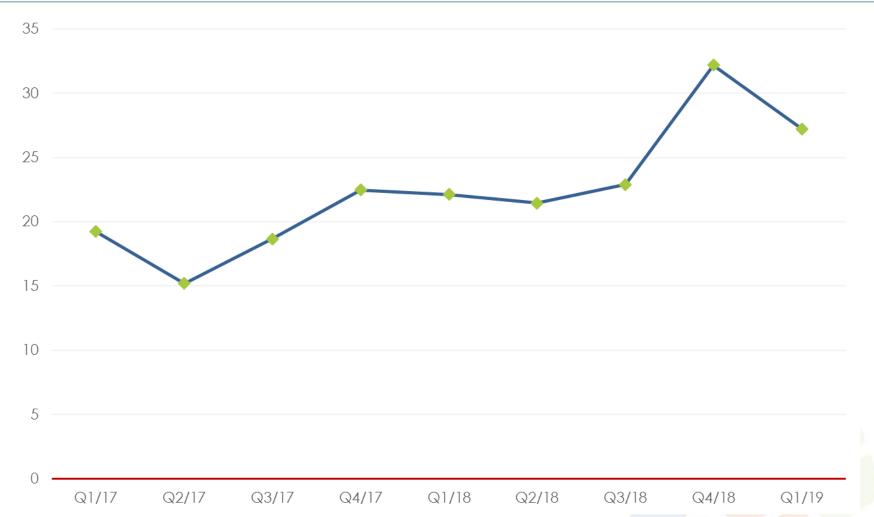

#### Advertising Business Climate Index

#### General confidence index

#### Advertising Business Climate Index

General confidence index (the average of answers to the questions below)

- How has your business situation developed over the past 3 months?
- How has demand for your company's services changer over the past 3 months?
- How do you expect the demand for your company's services to change over the next 3 months?