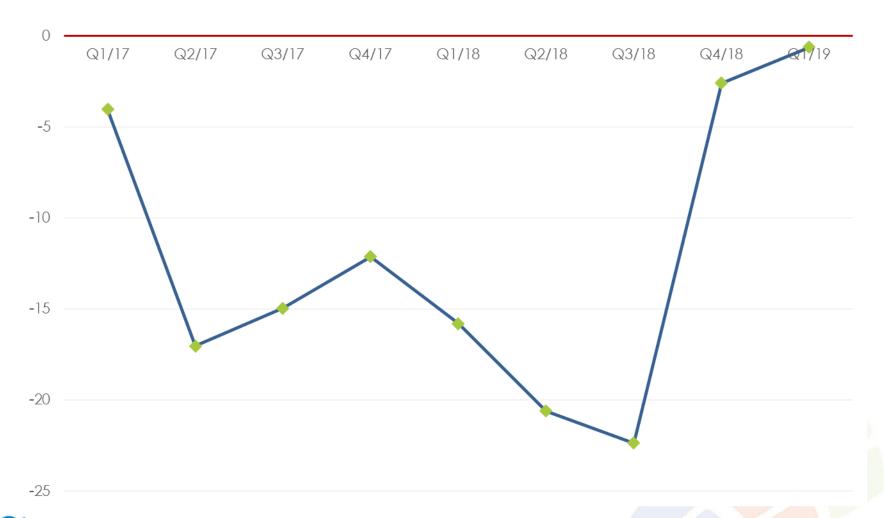

#### Business development over the past 3 months

How has your business situation developed over the past 3 months?